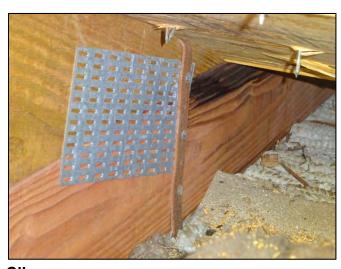

## **Report Summary:**

1. Building Code: C. Built 1971

2. Roof Covering: A. All roof coverings listed meet FBC Product Approval

3. Roof Deck Attchment: C. 8d nail 6" Max Spacing

4. Roof to Wall Attachment: B. Clips