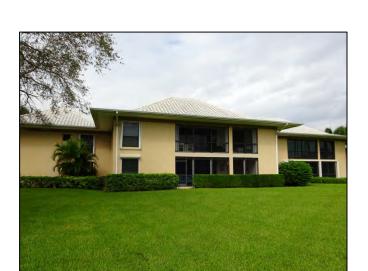

| BRR98020251    | Residential Roofing                            | 4 SE TURTLE<br>CREEK DR, C,<br>JUPITER FL<br>33469-1537               |        | DONE          |                |                                                                                                  |                   |           |
|   |                    |                |                                                |                                                                       |        |               |                |                                                                                                  |                   |           |

## Martin County Florida Your County. Your Community.

2401 SE Monterey Road, Stuart, FL 34996

Phone (772) 288-5400





**Front Elevation** 



**Rear Elevation** 



8d Nails



**Right Elevation** 



**Left Elevation** 



19/32" Sheathing





6" Max Spacing



6" Max Spacing



6" Max Spacing



Clip



Clip



Truss 24" O.C.





Building 4