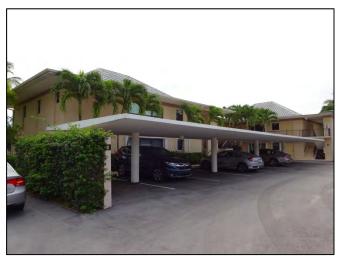

|
|   | 02/03/1998         | BRR98020251    | Residential Roofing                            | 4 SE TURTLE<br>CREEK DR, C,<br>JUPITER FL<br>33469-1537               |        | DONE          |                |                                                                                                  |                   |           |
|   |                    |                |                                                |                                                                       |        |               |                |                                                                                                  |                   |           |

## Martin County Florida Your County. Your Community.

2401 SE Monterey Road, Stuart, FL 34996

Phone (772) 288-5400





**Front Elevation** 



**Rear Elevation** 



8d Nails



**Right Elevation** 



**Left Elevation** 



19/32" Sheathing





6" Max Spacing



6" Max Spacing



6" Max Spacing



Clip



Clip



Truss 24" O.C.





Building 4