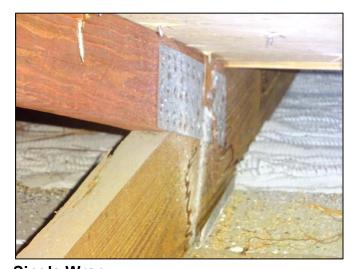

## **Report Summary:**

1. Building Code: C. Built 1971

2. Roof Covering: A. All roof coverings listed meet FBC Product Approval

3. Roof Deck Attchment: C. 8d nail 6" Max Spacing

4. Roof to Wall Attachment: **C. Single Wraps** 

\*This verification form is valid for up to five (5) years provided no material changes have been made to the structure or inaccuracies found on the form.

|     |                  | Any system of screws, nails, adhesives, other deck fastening system or truss/rafter spacing that is shown to have an equivalent or greater resistance than 8d common nails spaced a maximum of 6 inches in the field or has a mean uplift resistance of at least 182 psf.                                                |                                                                                                                                                                                                                                                                                                                                                                           |  |  |  |  |  |  |  |
|-----|------------------|--------------------------------------------------------------------------------------------------------------------------------------------------------------------------------------------------------------------------------------------------------------------------------------------------------------------------|---------------------------------------------------------------------------------------------------------------------------------------------------------------------------------------------------------------------------------------------------------------------------------------------------------------------------------------------------------------------------|--|--|--|--|--|--|--|
|     |                  | D. Reinforced Concrete Roof Deck.                                                                                                                                                                                                                                                                                        |                                                                                                                                                                                                                                                                                                                                                                           |  |  |  |  |  |  |  |
|     | E. Other:        |                                                                                                                                                                                                                                                                                                                          |                                                                                                                                                                                                                                                                                                                                                                           |  |  |  |  |  |  |  |
|     | or unidentified. |                                                                                                                                                                                                                                                                                                                          |                                                                                                                                                                                                                                                                                                                                                                           |  |  |  |  |  |  |  |
|     | Ш                | G. No attic a                                                                                                                                                                                                                                                                                                            | access.                                                                                                                                                                                                                                                                                                                                                                   |  |  |  |  |  |  |  |
| 4.  |                  | <b>vof to Wall Attachment:</b> What is the <b>WEAKEST</b> roof to wall connection? (Do not include attachment of hip/valley jacks within eet of the inside or outside corner of the roof in determination of WEAKEST type)                                                                                               |                                                                                                                                                                                                                                                                                                                                                                           |  |  |  |  |  |  |  |
|     | Ш                | A. Toe Nails                                                                                                                                                                                                                                                                                                             |                                                                                                                                                                                                                                                                                                                                                                           |  |  |  |  |  |  |  |
|     |                  | Ш                                                                                                                                                                                                                                                                                                                        | Truss/rafter anchored to top plate of wall using nails driven at an angle through the truss/rafter and attached to the top plate of the wall, or                                                                                                                                                                                                                          |  |  |  |  |  |  |  |
|     |                  |                                                                                                                                                                                                                                                                                                                          | Metal connectors that do not meet the minimal conditions or requirements of B, C, or D                                                                                                                                                                                                                                                                                    |  |  |  |  |  |  |  |
|     | Mir              | nimal condition                                                                                                                                                                                                                                                                                                          | ons to qualify for categories B, C, or D. All visible metal connectors are:                                                                                                                                                                                                                                                                                               |  |  |  |  |  |  |  |
|     |                  | $\boxtimes$                                                                                                                                                                                                                                                                                                              | Secured to truss/rafter with a minimum of three (3) nails, and                                                                                                                                                                                                                                                                                                            |  |  |  |  |  |  |  |
|     |                  | $\boxtimes$                                                                                                                                                                                                                                                                                                              | Attached to the wall top plate of the wall framing, or embedded in the bond beam, with less than a ½" gap from the blocking or truss/rafter <b>and</b> blocked no more than 1.5" of the truss/rafter, <b>and</b> free of visible severe corrosion.                                                                                                                        |  |  |  |  |  |  |  |
|     |                  | B. Clips                                                                                                                                                                                                                                                                                                                 |                                                                                                                                                                                                                                                                                                                                                                           |  |  |  |  |  |  |  |
|     |                  |                                                                                                                                                                                                                                                                                                                          | Metal connectors that do not wrap over the top of the truss/rafter, or                                                                                                                                                                                                                                                                                                    |  |  |  |  |  |  |  |
|     |                  |                                                                                                                                                                                                                                                                                                                          | Metal connectors with a minimum of 1 strap that wraps over the top of the truss/rafter and does not meet the nail position requirements of C or D, but is secured with a minimum of 3 nails.                                                                                                                                                                              |  |  |  |  |  |  |  |
|     | $\times$         | C. Single W                                                                                                                                                                                                                                                                                                              | •                                                                                                                                                                                                                                                                                                                                                                         |  |  |  |  |  |  |  |
|     |                  |                                                                                                                                                                                                                                                                                                                          | Metal connectors consisting of a single strap that wraps over the top of the truss/rafter and is secured with minimum of 2 nails on the front side and a minimum of 1 nail on the opposing side.                                                                                                                                                                          |  |  |  |  |  |  |  |
|     |                  | D. Double V                                                                                                                                                                                                                                                                                                              | Vraps                                                                                                                                                                                                                                                                                                                                                                     |  |  |  |  |  |  |  |
|     |                  | Metal Connectors consisting of 2 separate straps that are attached to the wall frame, or embedded in the bond beam, on either side of the truss/rafter where each strap wraps over the top of the truss/rafter and is secured w a minimum of 2 nails on the front side, and a minimum of 1 nail on the opposing side, or |                                                                                                                                                                                                                                                                                                                                                                           |  |  |  |  |  |  |  |
|     |                  |                                                                                                                                                                                                                                                                                                                          | Metal connectors consisting of a single strap that wraps over the top of the truss/rafter, is secured to the wall on both sides, and is secured to the top plate with a minimum of three nails on each side.                                                                                                                                                              |  |  |  |  |  |  |  |
|     |                  | E. Structural                                                                                                                                                                                                                                                                                                            | Anchor bolts structurally connected or reinforced concrete roof.                                                                                                                                                                                                                                                                                                          |  |  |  |  |  |  |  |
|     | $\sqcup$         | F. Other:                                                                                                                                                                                                                                                                                                                |                                                                                                                                                                                                                                                                                                                                                                           |  |  |  |  |  |  |  |
|     | 닏                |                                                                                                                                                                                                                                                                                                                          | or unidentified                                                                                                                                                                                                                                                                                                                                                           |  |  |  |  |  |  |  |
|     | Ш                | H. No attic access                                                                                                                                                                                                                                                                                                       |                                                                                                                                                                                                                                                                                                                                                                           |  |  |  |  |  |  |  |
| 5.  |                  |                                                                                                                                                                                                                                                                                                                          | What is the roof shape? (Do not consider roofs of porches or carports that are attached only to the fascia or wall of over unenclosed space in the determination of roof perimeter or roof area for roof geometry classification).                                                                                                                                        |  |  |  |  |  |  |  |
|     | $\times$         | A. Hip Roof                                                                                                                                                                                                                                                                                                              |                                                                                                                                                                                                                                                                                                                                                                           |  |  |  |  |  |  |  |
|     | П                | B. Flat Roof                                                                                                                                                                                                                                                                                                             | Total length of non-hip features: 0 feet; Total roof system perimeter: 425 feet  Roof on a building with 5 or more units where at least 90% of the main roof area has a roof slope of                                                                                                                                                                                     |  |  |  |  |  |  |  |
|     |                  | C. Other Roo                                                                                                                                                                                                                                                                                                             | less than 2:12. Roof area with slope less than 2:12 sq ft; Total roof area sq ft of Any roof that does not qualify as either (A) or (B) above.                                                                                                                                                                                                                            |  |  |  |  |  |  |  |
| 6.  | Sec              | A. SWR (also sheathing dwelling) B. No SWR.                                                                                                                                                                                                                                                                              | r Resistance (SWR): (standard underlayments or hot-mopped felts do not qualify as an SWR) to called Sealed Roof Deck) Self-adhering polymer modified-bitumen roofing underlayment applied directly to the or foam adhesive SWR barrier (not foamed-on insulation) applied as a supplemental means to protect the from water intrusion in the event of roof covering loss. |  |  |  |  |  |  |  |
| Ins | spec             | tors Initials _                                                                                                                                                                                                                                                                                                          | CP_Property Address_10 SE Turtle Creek Dr Tequesta, FL 33469                                                                                                                                                                                                                                                                                                              |  |  |  |  |  |  |  |
| *T  | 'hia -           | varification fo                                                                                                                                                                                                                                                                                                          | orm is valid for up to five (5) years provided no material changes have been made to the structure or                                                                                                                                                                                                                                                                     |  |  |  |  |  |  |  |
| 1   | 1113             | , ci iiicativii 10                                                                                                                                                                                                                                                                                                       | ram is rame for up to five (3) years provided no material changes have been made to the structure of                                                                                                                                                                                                                                                                      |  |  |  |  |  |  |  |