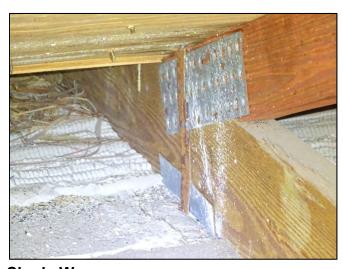

## **Report Summary:**

1. Building Code: C. Built 1971

2. Roof Covering: A. All roof coverings listed meet FBC Product Approval

3. Roof Deck Attchment: C. 8d nail 6" Max Spacing

4. Roof to Wall Attachment: **C. Single Wraps** 

\*This verification form is valid for up to five (5) years provided no material changes have been made to the structure or inaccuracies found on the form.

|     |                  | Any system of screws, nails, adhesives, other deck fastening system or truss/rafter spacing that is shown to have an equivalent or greater resistance than 8d common nails spaced a maximum of 6 inches in the field or has a mean uplift resistance of at least 182 psf.                                                |                                                                                                                                                                                                                                                                                                                                                                           |  |  |  |  |  |  |  |
|-----|------------------|--------------------------------------------------------------------------------------------------------------------------------------------------------------------------------------------------------------------------------------------------------------------------------------------------------------------------|---------------------------------------------------------------------------------------------------------------------------------------------------------------------------------------------------------------------------------------------------------------------------------------------------------------------------------------------------------------------------|--|--|--|--|--|--|--|
|     |                  | D. Reinforced Concrete Roof Deck.                                                                                                                                                                                                                                                                                        |                                                                                                                                                                                                                                                                                                                                                                           |  |  |  |  |  |  |  |
|     | E. Other:        |                                                                                                                                                                                                                                                                                                                          |                                                                                                                                                                                                                                                                                                                                                                           |  |  |  |  |  |  |  |
|     | or unidentified. |                                                                                                                                                                                                                                                                                                                          |                                                                                                                                                                                                                                                                                                                                                                           |  |  |  |  |  |  |  |
|     | Ш                | G. No attic a                                                                                                                                                                                                                                                                                                            | access.                                                                                                                                                                                                                                                                                                                                                                   |  |  |  |  |  |  |  |
| 4.  |                  | <b>vof to Wall Attachment:</b> What is the <b>WEAKEST</b> roof to wall connection? (Do not include attachment of hip/valley jacks within eet of the inside or outside corner of the roof in determination of WEAKEST type)                                                                                               |                                                                                                                                                                                                                                                                                                                                                                           |  |  |  |  |  |  |  |
|     | Ш                | A. Toe Nails                                                                                                                                                                                                                                                                                                             |                                                                                                                                                                                                                                                                                                                                                                           |  |  |  |  |  |  |  |
|     |                  | Ш                                                                                                                                                                                                                                                                                                                        | Truss/rafter anchored to top plate of wall using nails driven at an angle through the truss/rafter and attached to the top plate of the wall, or                                                                                                                                                                                                                          |  |  |  |  |  |  |  |
|     |                  |                                                                                                                                                                                                                                                                                                                          | Metal connectors that do not meet the minimal conditions or requirements of B, C, or D                                                                                                                                                                                                                                                                                    |  |  |  |  |  |  |  |
|     | Mir              | nimal condition                                                                                                                                                                                                                                                                                                          | ons to qualify for categories B, C, or D. All visible metal connectors are:                                                                                                                                                                                                                                                                                               |  |  |  |  |  |  |  |
|     |                  | $\boxtimes$                                                                                                                                                                                                                                                                                                              | Secured to truss/rafter with a minimum of three (3) nails, and                                                                                                                                                                                                                                                                                                            |  |  |  |  |  |  |  |
|     |                  | $\boxtimes$                                                                                                                                                                                                                                                                                                              | Attached to the wall top plate of the wall framing, or embedded in the bond beam, with less than a ½" gap from the blocking or truss/rafter <b>and</b> blocked no more than 1.5" of the truss/rafter, <b>and</b> free of visible severe corrosion.                                                                                                                        |  |  |  |  |  |  |  |
|     |                  | B. Clips                                                                                                                                                                                                                                                                                                                 |                                                                                                                                                                                                                                                                                                                                                                           |  |  |  |  |  |  |  |
|     |                  |                                                                                                                                                                                                                                                                                                                          | Metal connectors that do not wrap over the top of the truss/rafter, or                                                                                                                                                                                                                                                                                                    |  |  |  |  |  |  |  |
|     |                  |                                                                                                                                                                                                                                                                                                                          | Metal connectors with a minimum of 1 strap that wraps over the top of the truss/rafter and does not meet the nail position requirements of C or D, but is secured with a minimum of 3 nails.                                                                                                                                                                              |  |  |  |  |  |  |  |
|     | $\times$         | C. Single W                                                                                                                                                                                                                                                                                                              | •                                                                                                                                                                                                                                                                                                                                                                         |  |  |  |  |  |  |  |
|     |                  |                                                                                                                                                                                                                                                                                                                          | Metal connectors consisting of a single strap that wraps over the top of the truss/rafter and is secured with minimum of 2 nails on the front side and a minimum of 1 nail on the opposing side.                                                                                                                                                                          |  |  |  |  |  |  |  |
|     |                  | D. Double V                                                                                                                                                                                                                                                                                                              | Vraps                                                                                                                                                                                                                                                                                                                                                                     |  |  |  |  |  |  |  |
|     |                  | Metal Connectors consisting of 2 separate straps that are attached to the wall frame, or embedded in the bond beam, on either side of the truss/rafter where each strap wraps over the top of the truss/rafter and is secured w a minimum of 2 nails on the front side, and a minimum of 1 nail on the opposing side, or |                                                                                                                                                                                                                                                                                                                                                                           |  |  |  |  |  |  |  |
|     |                  |                                                                                                                                                                                                                                                                                                                          | Metal connectors consisting of a single strap that wraps over the top of the truss/rafter, is secured to the wall on both sides, and is secured to the top plate with a minimum of three nails on each side.                                                                                                                                                              |  |  |  |  |  |  |  |
|     |                  | E. Structural                                                                                                                                                                                                                                                                                                            | Anchor bolts structurally connected or reinforced concrete roof.                                                                                                                                                                                                                                                                                                          |  |  |  |  |  |  |  |
|     | $\sqcup$         | F. Other:                                                                                                                                                                                                                                                                                                                |                                                                                                                                                                                                                                                                                                                                                                           |  |  |  |  |  |  |  |
|     | 닏                |                                                                                                                                                                                                                                                                                                                          | or unidentified                                                                                                                                                                                                                                                                                                                                                           |  |  |  |  |  |  |  |
|     | Ш                | H. No attic access                                                                                                                                                                                                                                                                                                       |                                                                                                                                                                                                                                                                                                                                                                           |  |  |  |  |  |  |  |
| 5.  |                  |                                                                                                                                                                                                                                                                                                                          | What is the roof shape? (Do not consider roofs of porches or carports that are attached only to the fascia or wall of over unenclosed space in the determination of roof perimeter or roof area for roof geometry classification).                                                                                                                                        |  |  |  |  |  |  |  |
|     | $\times$         | A. Hip Roof                                                                                                                                                                                                                                                                                                              |                                                                                                                                                                                                                                                                                                                                                                           |  |  |  |  |  |  |  |
|     | П                | B. Flat Roof                                                                                                                                                                                                                                                                                                             | Total length of non-hip features: 0 feet; Total roof system perimeter: 425 feet  Roof on a building with 5 or more units where at least 90% of the main roof area has a roof slope of                                                                                                                                                                                     |  |  |  |  |  |  |  |
|     |                  | C. Other Roo                                                                                                                                                                                                                                                                                                             | less than 2:12. Roof area with slope less than 2:12 sq ft; Total roof area sq ft of Any roof that does not qualify as either (A) or (B) above.                                                                                                                                                                                                                            |  |  |  |  |  |  |  |
| 6.  | Sec              | A. SWR (also sheathing dwelling) B. No SWR.                                                                                                                                                                                                                                                                              | r Resistance (SWR): (standard underlayments or hot-mopped felts do not qualify as an SWR) to called Sealed Roof Deck) Self-adhering polymer modified-bitumen roofing underlayment applied directly to the or foam adhesive SWR barrier (not foamed-on insulation) applied as a supplemental means to protect the from water intrusion in the event of roof covering loss. |  |  |  |  |  |  |  |
| Ins | spec             | tors Initials _                                                                                                                                                                                                                                                                                                          | CP_Property Address_10 SE Turtle Creek Dr Tequesta, FL 33469                                                                                                                                                                                                                                                                                                              |  |  |  |  |  |  |  |
| *T  | 'hia -           | varification fo                                                                                                                                                                                                                                                                                                          | orm is valid for up to five (5) years provided no material changes have been made to the structure or                                                                                                                                                                                                                                                                     |  |  |  |  |  |  |  |
| 1   | 1113             | , ci iiicativii 10                                                                                                                                                                                                                                                                                                       | ram is rame for up to five (3) years provided no material changes have been made to the structure of                                                                                                                                                                                                                                                                      |  |  |  |  |  |  |  |