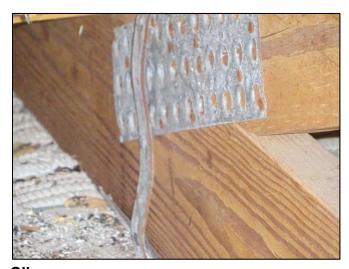

## **Report Summary:**

1. Building Code: C. Built 1971

2. Roof Covering: A. All roof coverings listed meet FBC Product Approval

3. Roof Deck Attchment: C. 8d nail 6" Max Spacing

4. Roof to Wall Attachment: B. Clips

\*This verification form is valid for up to five (5) years provided no material changes have been made to the structure or inaccuracies found on the form.

|                                                                                            |                                                                                                                                                                                                                   | of screws, nails, adhesives, other deck fastening system or truss/rafter spacing that is shown to have an equivalent istance than 8d common nails spaced a maximum of 6 inches in the field or has a mean uplift resistance of at least                                                                                                                                                    |  |  |  |  |  |  |  |
|--------------------------------------------------------------------------------------------|-------------------------------------------------------------------------------------------------------------------------------------------------------------------------------------------------------------------|--------------------------------------------------------------------------------------------------------------------------------------------------------------------------------------------------------------------------------------------------------------------------------------------------------------------------------------------------------------------------------------------|--|--|--|--|--|--|--|
|                                                                                            | D. Reinforce                                                                                                                                                                                                      | d Concrete Roof Deck.                                                                                                                                                                                                                                                                                                                                                                      |  |  |  |  |  |  |  |
|                                                                                            |                                                                                                                                                                                                                   |                                                                                                                                                                                                                                                                                                                                                                                            |  |  |  |  |  |  |  |
| 닏                                                                                          |                                                                                                                                                                                                                   | or unidentified.                                                                                                                                                                                                                                                                                                                                                                           |  |  |  |  |  |  |  |
| Ш                                                                                          | G. No attic a                                                                                                                                                                                                     | ccess.                                                                                                                                                                                                                                                                                                                                                                                     |  |  |  |  |  |  |  |
|                                                                                            | of to Wall Attachment: What is the <u>WEAKEST</u> roof to wall connection? (Do not include attachment of hip/valley jacks within et of the inside or outside corner of the roof in determination of WEAKEST type) |                                                                                                                                                                                                                                                                                                                                                                                            |  |  |  |  |  |  |  |
| Ш                                                                                          | A. Toe Nails                                                                                                                                                                                                      |                                                                                                                                                                                                                                                                                                                                                                                            |  |  |  |  |  |  |  |
|                                                                                            | Ш                                                                                                                                                                                                                 | Truss/rafter anchored to top plate of wall using nails driven at an angle through the truss/rafter and attached to the top plate of the wall, or                                                                                                                                                                                                                                           |  |  |  |  |  |  |  |
|                                                                                            |                                                                                                                                                                                                                   | Metal connectors that do not meet the minimal conditions or requirements of B, C, or D                                                                                                                                                                                                                                                                                                     |  |  |  |  |  |  |  |
| Minimal conditions to qualify for categories B, C, or D. All visible metal connectors are: |                                                                                                                                                                                                                   |                                                                                                                                                                                                                                                                                                                                                                                            |  |  |  |  |  |  |  |
|                                                                                            | $\boxtimes$                                                                                                                                                                                                       | Secured to truss/rafter with a minimum of three (3) nails, and                                                                                                                                                                                                                                                                                                                             |  |  |  |  |  |  |  |
|                                                                                            | $\boxtimes$                                                                                                                                                                                                       | Attached to the wall top plate of the wall framing, or embedded in the bond beam, with less than a ½" gap from the blocking or truss/rafter <b>and</b> blocked no more than 1.5" of the truss/rafter, <b>and</b> free of visible severe corrosion.                                                                                                                                         |  |  |  |  |  |  |  |
| $\boxtimes$                                                                                | B. Clips                                                                                                                                                                                                          |                                                                                                                                                                                                                                                                                                                                                                                            |  |  |  |  |  |  |  |
|                                                                                            |                                                                                                                                                                                                                   | Metal connectors that do not wrap over the top of the truss/rafter, or                                                                                                                                                                                                                                                                                                                     |  |  |  |  |  |  |  |
|                                                                                            | $\boxtimes$                                                                                                                                                                                                       | Metal connectors with a minimum of 1 strap that wraps over the top of the truss/rafter and does not meet the nail position requirements of C or D, but is secured with a minimum of 3 nails.                                                                                                                                                                                               |  |  |  |  |  |  |  |
|                                                                                            | C. Single Wr                                                                                                                                                                                                      | •                                                                                                                                                                                                                                                                                                                                                                                          |  |  |  |  |  |  |  |
|                                                                                            |                                                                                                                                                                                                                   | Metal connectors consisting of a single strap that wraps over the top of the truss/rafter and is secured with a minimum of 2 nails on the front side and a minimum of 1 nail on the opposing side.                                                                                                                                                                                         |  |  |  |  |  |  |  |
|                                                                                            | D. Double W                                                                                                                                                                                                       | Vraps                                                                                                                                                                                                                                                                                                                                                                                      |  |  |  |  |  |  |  |
|                                                                                            |                                                                                                                                                                                                                   | Metal Connectors consisting of 2 separate straps that are attached to the wall frame, or embedded in the bond beam, on either side of the truss/rafter where each strap wraps over the top of the truss/rafter and is secured with a minimum of 2 nails on the front side, and a minimum of 1 nail on the opposing side, or                                                                |  |  |  |  |  |  |  |
|                                                                                            |                                                                                                                                                                                                                   | Metal connectors consisting of a single strap that wraps over the top of the truss/rafter, is secured to the wall on both sides, and is secured to the top plate with a minimum of three nails on each side.                                                                                                                                                                               |  |  |  |  |  |  |  |
|                                                                                            | E. Structural                                                                                                                                                                                                     | Anchor bolts structurally connected or reinforced concrete roof.                                                                                                                                                                                                                                                                                                                           |  |  |  |  |  |  |  |
|                                                                                            | F. Other:                                                                                                                                                                                                         |                                                                                                                                                                                                                                                                                                                                                                                            |  |  |  |  |  |  |  |
|                                                                                            | G. Unknown                                                                                                                                                                                                        | or unidentified                                                                                                                                                                                                                                                                                                                                                                            |  |  |  |  |  |  |  |
|                                                                                            | H. No attic access                                                                                                                                                                                                |                                                                                                                                                                                                                                                                                                                                                                                            |  |  |  |  |  |  |  |
|                                                                                            |                                                                                                                                                                                                                   | What is the roof shape? (Do not consider roofs of porches or carports that are attached only to the fascia or wall of over unenclosed space in the determination of roof perimeter or roof area for roof geometry classification).                                                                                                                                                         |  |  |  |  |  |  |  |
| $\boxtimes$                                                                                | A. Hip Roof                                                                                                                                                                                                       |                                                                                                                                                                                                                                                                                                                                                                                            |  |  |  |  |  |  |  |
|                                                                                            | B. Flat Roof                                                                                                                                                                                                      | Total length of non-hip features: 0 feet; Total roof system perimeter: 425 feet  Roof on a building with 5 or more units where at least 90% of the main roof area has a roof slope of                                                                                                                                                                                                      |  |  |  |  |  |  |  |
|                                                                                            | C. Other Roc                                                                                                                                                                                                      | less than 2:12. Roof area with slope less than 2:12 sq ft; Total roof area sq ft                                                                                                                                                                                                                                                                                                           |  |  |  |  |  |  |  |
| Ш                                                                                          | C. Offici Roc                                                                                                                                                                                                     | Any root that does not qualify as either (A) of (B) above.                                                                                                                                                                                                                                                                                                                                 |  |  |  |  |  |  |  |
| 6. <u>Sec</u>                                                                              | A. SWR (also sheathing dwelling f B. No SWR.                                                                                                                                                                      | r Resistance (SWR): (standard underlayments or hot-mopped felts do not qualify as an SWR) o called Sealed Roof Deck) Self-adhering polymer modified-bitumen roofing underlayment applied directly to the or foam adhesive SWR barrier (not foamed-on insulation) applied as a supplemental means to protect the from water intrusion in the event of roof covering loss.  or undetermined. |  |  |  |  |  |  |  |
|                                                                                            |                                                                                                                                                                                                                   |                                                                                                                                                                                                                                                                                                                                                                                            |  |  |  |  |  |  |  |
| Inspec                                                                                     | tors Initials _                                                                                                                                                                                                   | Property Address 9 SE Turtle Creek Dr Tequesta, FL 33469                                                                                                                                                                                                                                                                                                                                   |  |  |  |  |  |  |  |
| *This                                                                                      | verification fo                                                                                                                                                                                                   | orm is valid for up to five (5) years provided no material changes have been made to the structure or                                                                                                                                                                                                                                                                                      |  |  |  |  |  |  |  |