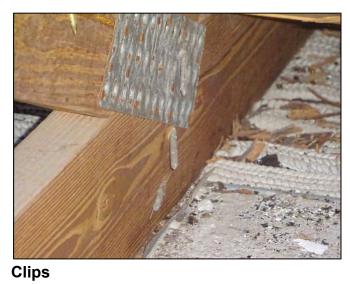

## **Report Summary:**

1. Building Code: C. Built 1971

2. Roof Covering: A. All roof coverings listed meet FBC Product Approval

3. Roof Deck Attchment: C. 8d nail 6" Max Spacing

4. Roof to Wall Attachment: B. Clips

\*This verification form is valid for up to five (5) years provided no material changes have been made to the structure or inaccuracies found on the form.

|                                                                                            |                                                                                                                                                                                                                   | of screws, nails, adhesives, other deck fastening system or truss/rafter spacing that is shown to have an equivalent istance than 8d common nails spaced a maximum of 6 inches in the field or has a mean uplift resistance of at least                                                                                                                                                    |  |  |  |  |  |  |  |
|--------------------------------------------------------------------------------------------|-------------------------------------------------------------------------------------------------------------------------------------------------------------------------------------------------------------------|--------------------------------------------------------------------------------------------------------------------------------------------------------------------------------------------------------------------------------------------------------------------------------------------------------------------------------------------------------------------------------------------|--|--|--|--|--|--|--|
|                                                                                            | D. Reinforce                                                                                                                                                                                                      | d Concrete Roof Deck.                                                                                                                                                                                                                                                                                                                                                                      |  |  |  |  |  |  |  |
|                                                                                            |                                                                                                                                                                                                                   |                                                                                                                                                                                                                                                                                                                                                                                            |  |  |  |  |  |  |  |
| 닏                                                                                          |                                                                                                                                                                                                                   | or unidentified.                                                                                                                                                                                                                                                                                                                                                                           |  |  |  |  |  |  |  |
| Ш                                                                                          | G. No attic a                                                                                                                                                                                                     | ccess.                                                                                                                                                                                                                                                                                                                                                                                     |  |  |  |  |  |  |  |
|                                                                                            | of to Wall Attachment: What is the <u>WEAKEST</u> roof to wall connection? (Do not include attachment of hip/valley jacks within et of the inside or outside corner of the roof in determination of WEAKEST type) |                                                                                                                                                                                                                                                                                                                                                                                            |  |  |  |  |  |  |  |
| Ш                                                                                          | A. Toe Nails                                                                                                                                                                                                      |                                                                                                                                                                                                                                                                                                                                                                                            |  |  |  |  |  |  |  |
|                                                                                            | Ш                                                                                                                                                                                                                 | Truss/rafter anchored to top plate of wall using nails driven at an angle through the truss/rafter and attached to the top plate of the wall, or                                                                                                                                                                                                                                           |  |  |  |  |  |  |  |
|                                                                                            |                                                                                                                                                                                                                   | Metal connectors that do not meet the minimal conditions or requirements of B, C, or D                                                                                                                                                                                                                                                                                                     |  |  |  |  |  |  |  |
| Minimal conditions to qualify for categories B, C, or D. All visible metal connectors are: |                                                                                                                                                                                                                   |                                                                                                                                                                                                                                                                                                                                                                                            |  |  |  |  |  |  |  |
|                                                                                            | $\boxtimes$                                                                                                                                                                                                       | Secured to truss/rafter with a minimum of three (3) nails, and                                                                                                                                                                                                                                                                                                                             |  |  |  |  |  |  |  |
|                                                                                            | $\boxtimes$                                                                                                                                                                                                       | Attached to the wall top plate of the wall framing, or embedded in the bond beam, with less than a ½" gap from the blocking or truss/rafter <b>and</b> blocked no more than 1.5" of the truss/rafter, <b>and</b> free of visible severe corrosion.                                                                                                                                         |  |  |  |  |  |  |  |
| $\boxtimes$                                                                                | B. Clips                                                                                                                                                                                                          |                                                                                                                                                                                                                                                                                                                                                                                            |  |  |  |  |  |  |  |
|                                                                                            |                                                                                                                                                                                                                   | Metal connectors that do not wrap over the top of the truss/rafter, or                                                                                                                                                                                                                                                                                                                     |  |  |  |  |  |  |  |
|                                                                                            | $\boxtimes$                                                                                                                                                                                                       | Metal connectors with a minimum of 1 strap that wraps over the top of the truss/rafter and does not meet the nail position requirements of C or D, but is secured with a minimum of 3 nails.                                                                                                                                                                                               |  |  |  |  |  |  |  |
|                                                                                            | C. Single Wr                                                                                                                                                                                                      | •                                                                                                                                                                                                                                                                                                                                                                                          |  |  |  |  |  |  |  |
|                                                                                            |                                                                                                                                                                                                                   | Metal connectors consisting of a single strap that wraps over the top of the truss/rafter and is secured with a minimum of 2 nails on the front side and a minimum of 1 nail on the opposing side.                                                                                                                                                                                         |  |  |  |  |  |  |  |
|                                                                                            | D. Double W                                                                                                                                                                                                       | Vraps                                                                                                                                                                                                                                                                                                                                                                                      |  |  |  |  |  |  |  |
|                                                                                            |                                                                                                                                                                                                                   | Metal Connectors consisting of 2 separate straps that are attached to the wall frame, or embedded in the bond beam, on either side of the truss/rafter where each strap wraps over the top of the truss/rafter and is secured with a minimum of 2 nails on the front side, and a minimum of 1 nail on the opposing side, or                                                                |  |  |  |  |  |  |  |
|                                                                                            |                                                                                                                                                                                                                   | Metal connectors consisting of a single strap that wraps over the top of the truss/rafter, is secured to the wall on both sides, and is secured to the top plate with a minimum of three nails on each side.                                                                                                                                                                               |  |  |  |  |  |  |  |
|                                                                                            | E. Structural                                                                                                                                                                                                     | Anchor bolts structurally connected or reinforced concrete roof.                                                                                                                                                                                                                                                                                                                           |  |  |  |  |  |  |  |
|                                                                                            | F. Other:                                                                                                                                                                                                         |                                                                                                                                                                                                                                                                                                                                                                                            |  |  |  |  |  |  |  |
|                                                                                            | G. Unknown                                                                                                                                                                                                        | or unidentified                                                                                                                                                                                                                                                                                                                                                                            |  |  |  |  |  |  |  |
|                                                                                            | H. No attic access                                                                                                                                                                                                |                                                                                                                                                                                                                                                                                                                                                                                            |  |  |  |  |  |  |  |
|                                                                                            |                                                                                                                                                                                                                   | What is the roof shape? (Do not consider roofs of porches or carports that are attached only to the fascia or wall of over unenclosed space in the determination of roof perimeter or roof area for roof geometry classification).                                                                                                                                                         |  |  |  |  |  |  |  |
| $\boxtimes$                                                                                | A. Hip Roof                                                                                                                                                                                                       |                                                                                                                                                                                                                                                                                                                                                                                            |  |  |  |  |  |  |  |
|                                                                                            | B. Flat Roof                                                                                                                                                                                                      | Total length of non-hip features: 0 feet; Total roof system perimeter: 425 feet  Roof on a building with 5 or more units where at least 90% of the main roof area has a roof slope of                                                                                                                                                                                                      |  |  |  |  |  |  |  |
|                                                                                            | C. Other Roc                                                                                                                                                                                                      | less than 2:12. Roof area with slope less than 2:12 sq ft; Total roof area sq ft                                                                                                                                                                                                                                                                                                           |  |  |  |  |  |  |  |
| Ш                                                                                          | C. Offici Roc                                                                                                                                                                                                     | Any root that does not qualify as either (A) of (B) above.                                                                                                                                                                                                                                                                                                                                 |  |  |  |  |  |  |  |
| 6. <u>Sec</u>                                                                              | A. SWR (also sheathing dwelling f B. No SWR.                                                                                                                                                                      | r Resistance (SWR): (standard underlayments or hot-mopped felts do not qualify as an SWR) o called Sealed Roof Deck) Self-adhering polymer modified-bitumen roofing underlayment applied directly to the or foam adhesive SWR barrier (not foamed-on insulation) applied as a supplemental means to protect the from water intrusion in the event of roof covering loss.  or undetermined. |  |  |  |  |  |  |  |
|                                                                                            |                                                                                                                                                                                                                   |                                                                                                                                                                                                                                                                                                                                                                                            |  |  |  |  |  |  |  |
| Inspec                                                                                     | tors Initials _                                                                                                                                                                                                   | Property Address 9 SE Turtle Creek Dr Tequesta, FL 33469                                                                                                                                                                                                                                                                                                                                   |  |  |  |  |  |  |  |
| *This                                                                                      | verification fo                                                                                                                                                                                                   | orm is valid for up to five (5) years provided no material changes have been made to the structure or                                                                                                                                                                                                                                                                                      |  |  |  |  |  |  |  |